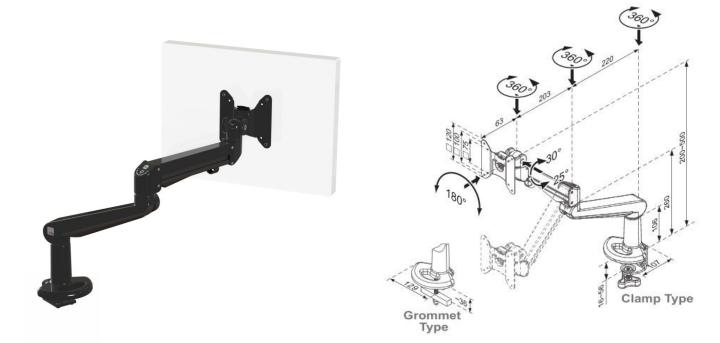

## Ascend Gas Arm with Baby-c Clamp

## Additional Information

Clamp for desktops up to 27.5mm

Integral cable management

Gas assisted height adjustment

Lockable quick release VESA function

180° anti rotation feature

Over 90% of the aluminium alloy content is recycled