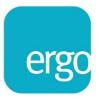

## **Product Specification**

| Product code            | CMS2075C-ED & CMS2889 – BLACK                       |
|-------------------------|-----------------------------------------------------|
| *Weight capacity        | From 3 - 8 kg                                       |
| **Maximum Screen Size   | 36″                                                 |
| Height adjustment range | 200mm – 500mm from desktop                          |
| Max forward extension   | 486mm                                               |
| VESA                    | 75mm & 100mm VESA compliant                         |
| Movement                | Height adjustment, tilt, swivel, rotation and reach |

\*Capacity may be reduced if monitor size is greater than 26" or depth is greater than 5.5cm \*\*Subject to weight being within range & VESA 75 x 75mm or 100 x 100mm, please refer to our measurements / line drawings and check with screen manufacturers measurements including bezel

## Additional Information

Clamp for desktops up to 27.5mm

Integral cable management

Gas assisted height adjustment

Lockable quick release VESA function

180° anti rotation feature

Over 90% of the aluminium alloy content is recycled